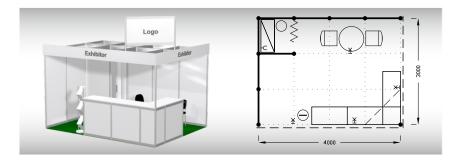

### Standard stand - TYPE A, 3 x 2 m, total price up to 31. 8. 2025 CZK 24 800,- excl. VAT after 31. 8. 2025 CZK 26 500,- excl. VAT

The price includes: 6 m2 exhibition area, registration fee, stand construction incl. furnishings (see the list), an inscription of up to 15 characters on fascia, power supply up to 2,2 kW incl. testing, daily cleaning, the company name and address in the fair catalogue and in the electronic information system, 2x Assembly/ Dismantling Pass, 2x Exhibitor's Pass, 1x free car entry.

#### Stand furnishings:

- 1x information desk 1x fluorescent light
- 1x 230 V socket