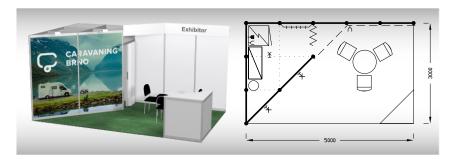

### Standard stand - TYPE Ex1, 5 x 3 m, total price up to 31. 8. 2025 CZK 49 700,- excl. VAT after 31. 8. 2025 CZK 53 000,- excl. VAT

The price includes: 15 m2 exhibition area, registration fee, stand construction incl. furnishings (see the list), carpet flooring, an inscription of up to 15 characters on fascia, power supply up to 2,2 kW incl. testing, daily cleaning, the company name and address in the fair catalogue and in the electronic information system, 2x Assembly/Dismantling Pass, 4x Exhibitor's Pass, 1x unspecified car entry.

### Stand furnishings:

- 1x table 70 cm white
- 3x chair Bystřice
- 1x information desk
- 1x refrigerator, 1x shelving unit
- 1x wall hanger
- 1x wastebasket
- 1x spotlight
- 2x lamp Lopata with holder
- 2x 220V socket
- 1x socket for refrigerator
- 2x graphic surface 136 x 234 cm excl. graphic