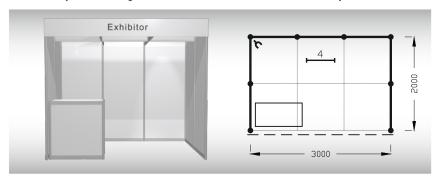

### Standard stand - TYPE A, 3 x 2 m, total price up to 31. 8. 2025 CZK 24 800,- excl. VAT after 31. 8. 2025 CZK 26 500,- excl. VAT

The price includes: 6 m2 exhibition area, registration fee, stand construction incl. furnishings (see the list), an inscription of up to 15 characters on fascia, power supply up to 2,2 kW incl. testing, daily cleaning, the company name and address in the fair catalogue and in the electronic information system, 2x Assembly/ Dismantling Pass, 2x Exhibitor's Pass, 1x free car entry.

#### Stand furnishings:

- 1x information desk 1x fluorescent light
- 1x 230 V socket