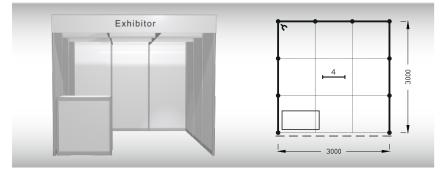

### Standard stand - TYPE A, 3 x 2 m, total price up to 31. 8. 2025 CZK 24 800,- excl. VAT after 31. 8. 2025 CZK 26 500,- excl. VAT

The price includes: 6 m2 exhibition area, registration fee, stand construction incl. furnishings (see the list), an inscription of up to 15 characters on fascia, power supply up to 2,2 kW incl. testing, daily cleaning, the company name and address in the fair catalogue and in the electronic information system, 2x Assembly/ Dismantling Pass, 2x Exhibitor's Pass, 1x free car entry.

#### Stand furnishings:

- 1x information desk 1x fluorescent light
- 1x 230 V socket