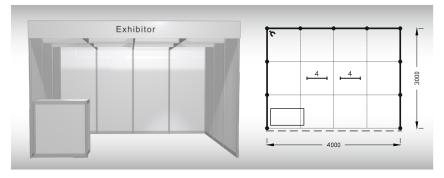

### Standard stand - TYPE C, 4 x 3 m, total price up to 31. 8. 2025 CZK 38 400,- excl. VAT after 31. 8. 2025 CZK 41 200,- excl. VAT

The price includes: 12 m2 exhibition area, registration fee, stand construction incl. furnishings (see the list), an inscription of up to 15 characters on fascia, power supply up to 2,2 kW incl. testing, daily cleaning, the company name and address in the fair catalogue and in the electronic information system, 2x Assembly/ Dismantling Pass, 2x Exhibitor's Pass, 1x free car entry.

#### Stand furnishings:

1x information desk 2x fluorescent light 1x 230 V socket