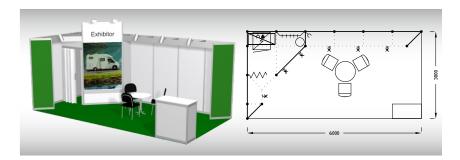

# Standard stand - TYPE Ex2, 6 x 3 m, total price up to 31. 8. 2025 CZK 58 100,- excl. VAT after 31. 8. 2025 CZK 62 200,- excl. VAT

The price includes: 18 m2 exhibition area, registration fee, stand construction incl. furnishings (see the list), carpet flooring, power supply up to 3,6 kW incl. testing, daily cleaning, the company name and address in the fair catalogue and in the electronic information system, 2x Assembly/Dismantling Pass, 4x Exhibitor's Pass, 1x unspecified car entry.

### Stand furnishings:

- 1x table 70 cm white
- 3x chair Bystřice
- 1x information desk
- 1x refrigerator, 1x shelving unit
- 1x wall hanger
- 1x wastebasket
- 4x spotlight
- 2x lamp Lopata with holder
- 2x 220V socket
- 1x socket for refrigerator
- 1x graphic surface 136 x 234 cm
- 2x graphic surface 66 x 234 cm excl. graphic