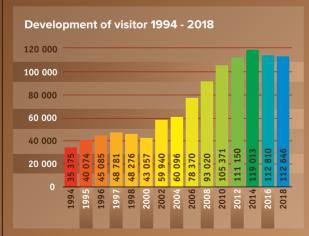

#### **Meetings of professionals**

In 2018, the BIOMASA, SILVA REGINA and TECHAGRO agricultural fairs were attended by 112,646 visitors from 39 countries. Present them your new products, innovative solutions, and modern services!