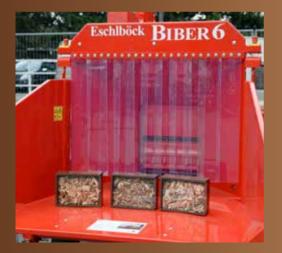

#### **BIOMASA - Solving current problems in forest biomass processing**

Local and renewable energy sources are steadily gaining importance.

The use of biomass is an opportunity for sustainable energy production and targeted care of nature.

The BIOMASA fair has established itself as a major presentation platform for technologies using wood mass energy. In conjunction with traditional agricultural and forestry exhibitions TECHAGRO and SILVA REGINA, BIOMASA represents a logical extension of the daily activities of farmers and foresters and new job opportunities.

### The main pillar of BIOMASA is the use of wood mass energy

Additional topics at BIOMASA include biogas transformations in agriculture, biogenic engine fuels and the cycle of mass, nutrients and energy.