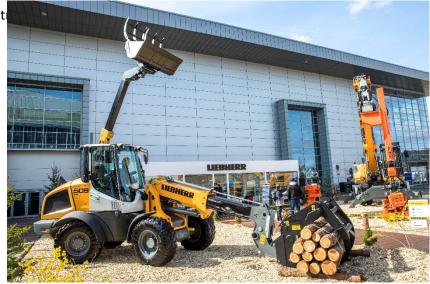

## SILVA REGINA

- Largest forestry and hunting fair in Central Europe
- Held concurrently with TECHAGRO and BIOMASA
- A complete range of products for logging and primary processing of timber
- Equipment for hunting and outdoor activities
- Halls Z and F, and adjacent open areas

# 2024 SILVA REGINA – sectoral structure

- Forest seed production machinery, equipment and tools
- Seeds and planting stock for forestry and urban green
- Logging residue disposal machinery and equipment
- Forest nursery machinery and equipment
- · Forest restoration machinery and tools
- Machinery and tools for the treatment and protection of crops and vegetation
- Machinery and tools for growing of seedlings
- Machinery and equipment for growing and selling Christmas trees
- Logging machinery and tools
- Timber concentration machinery
- Timber removal machinery

- Machinery and equipment for the maintenance of forest machinery
- Timber storage machinery and equipment
- Machinery and equipment for associated forestry production
- Forestry chemicals
- Fuels and lubricants for forestry machinery
- Mobile forestry equipment and accessories
- Forestry construction machinery
- Measuring, detection, control and communication equipment for forestry
- Protective means for health and safety at work in forestry
- Hunting services and aids