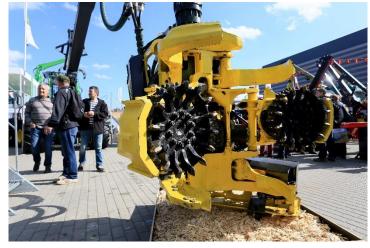

# 2024 SILVA REGINA – sectoral structure

- Forest seed production machinery, equipment and tools
- Seeds and planting stock for forestry and urban green
- Logging residue disposal machinery and equipment
- Forest nursery machinery and equipment
- · Forest restoration machinery and tools
- Machinery and tools for the treatment and protection of crops and vegetation
- Machinery and tools for growing of seedlings
- Machinery and equipment for growing and selling Christmas trees
- Logging machinery and tools
- Timber concentration machinery
- Timber removal machinery

- Machinery and equipment for the maintenance of forest machinery
- Timber storage machinery and equipment
- Machinery and equipment for associated forestry production
- Forestry chemicals
- Fuels and lubricants for forestry machinery
- Mobile forestry equipment and accessories
- Forestry construction machinery
- Measuring, detection, control and communication equipment for forestry
- Protective means for health and safety at work in forestry
- Hunting services and aids