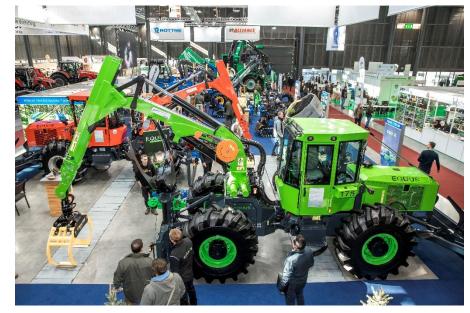

## SILVA REGINA

- Largest forestry and hunting fair in Central Europe
- Held concurrently with TECHAGRO and BIOMASA
- A complete range of products for logging and primary processing of timber
- Equipment for hunting and outdoor activities
- Halls Z and F, and adjacent open areas

## 2024 SILVA REGINA

- 16th edition of SILVA REGINA, held concurrently with TECHAGRO and BIOMASA
- Popular springtime period of holding, from Sunday to Thursday
- A major event for agriculture and forestry, held after six years' break
- High turnout expected
- Traditional exhibitors as well as newcomers have already signed up
- Deadline for applications at reduced prices is 30 Sep 2023