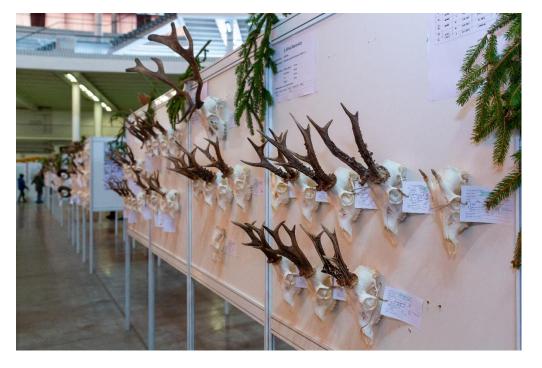

# SILVA REGINA 2024 – extra programme

- Trophy exhibitions
- Falconry, dog handling
- Hunting archery
- Expert forestry and hunting lectures
- Deer calling
- Forest pedagogy
- Hunters' restaurant
- Beekeeping exhibition