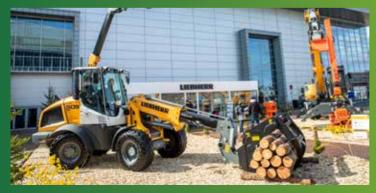

### SILVA REGINA – Forest protection through its economic use

The SILVA REGINA International Forestry and Hunting Fair is an important showcase for the forestry and hunting sector not only in the Czech Republic, but in the entire Central European region. The expo features modern forestry equipment and the latest technologies. The extra programme and exhibitions of the 2024 season will emphasize the topic of forest protection through its economic use, as well as sustainability, response to climate changes and the bark beetle infestation. The hunting section will feature hunting weapons and ammunition, equipment for hunters and foresters, trophies and taxidermy.