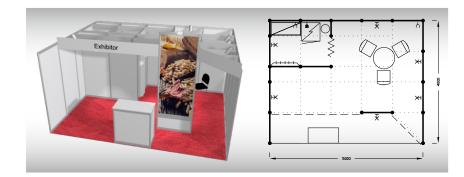

### Standard stand - TYPE I, 5 x 4 m, total price up to 30. 10. 2025 CZK 84 590,- excl. VAT after 30. 10. 2025 CZK 94 310,- excl. VAT

The price includes: 20 m2 exhibition area, registration fee, stand construction incl. furnishings (see the list), carpet flooring, an inscription of up to 30 characters on fascia, power supply up to 6,9 kW incl. testing, daily cleaning, the company name and address in the fair catalogue and in the electronic information system, 2x Assembly/Dismantling Pass, 3x Exhibitor's Pass, input and waste of water.

# Stand furnishings:

- 2x 70 cm round table white
- 6x chair Bystřice
- 1x information desk
- 1x kitchenette Omnia
- 1x refrigerator, 1x system rack
- 1x wastebasket, 1x coat hanger
- 4x spotlights
- 1x light "Lopata"
- 3x 220 V socket
- 1x socket for refrigerator
- 1x graphic wall 136 x 234 cm excl. graphics
- colour walls and fascia for an extra charge