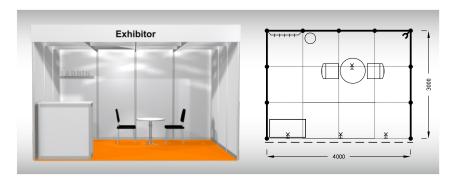

### Standard stand - TYPE A, 3 x 3 m, total price up to 30. 10. 2025 CZK 37 230,- excl. VAT after 30. 10. 2025 CZK 41 380,- excl. VAT

The price includes: 9 m2 exhibition area, registration fee, stand construction incl. furnishings (see the list), carpet flooring, an inscription of up to 15 characters on fascia, power supply up to 3,6 kW incl. testing, daily cleaning, the company name and address in the fair catalogue and in the electronic information system, 2x Assembly/Dismantling Pass, 2x Exhibitor's Pass.

#### Stand furnishings:

- 1x 70 cm round table
- 2x chair Bystřice
- 1x information desk
- 1x coat hanger
- 1x wastebasket 3x spotlights
- 1x 220 V socket
- colour walls and fascia for an extra charge