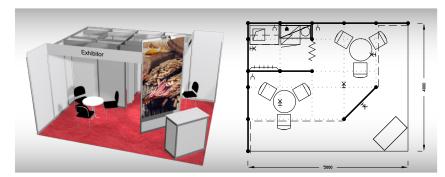

### Standard stand - TYPE H, 5 x 4 m, total price up to 30. 10. 2025 CZK 71 470,- excl. VAT after 30, 10, 2025 CZK 79 890,- excl. VAT

The price includes: 20 m2 exhibition area, registration fee, stand construction incl. furnishings (see the list), carpet flooring, an inscription of up to 15 characters on fascia, power supply up to 3,6 kW incl. testing, daily cleaning, the company name and address in the fair catalogue and in the electronic information system, 2x Assembly/Dismantling Pass, 3x Exhibitor's Pass.

### Stand furnishings:

- 1x 70 cm round table
- 3x chair Bystřice
- 1x information desk
- 1x kitchenette Omnia
- 1x refrigerator, 1x system rack 1x wastebasket, 1x coat hanger
- 5x spotlights
- 1x spotlight with holder 2x 220 V socket
- 1x socket for refrigerator
- 1x graphic wall 95 x 234 cm excl. graphics
- colour walls and fascia for an extra charge