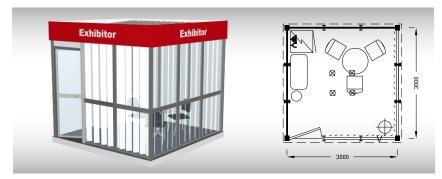

### Standard stand - TYPE A, 3 x 3 m, total price up to 30. 10. 2025 CZK 37 230,- excl. VAT after 30. 10. 2025 CZK 41 380,- excl. VAT

The price includes: 9 m2 exhibition area, registration fee, stand construction incl. furnishings (see the list), carpet flooring, an inscription of up to 15 characters on fascia, power supply up to 3,6 kW incl. testing, daily cleaning, the company name and address in the fair catalogue and in the electronic information system, 2x Assembly/Dismantling Pass, 2x Exhibitor's Pass.

#### Stand furnishings:

- 1x 70 cm round table
- 2x chair Bystřice
- 1x information desk
- 1x coat hanger
- 1x wastebasket 3x spotlights
- 1x 220 V socket
- colour walls and fascia for an extra charge