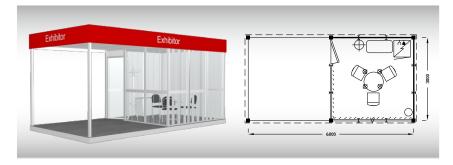

## Standard stand - TYPE C, 4 x 3 m, total price up to 30. 10. 2025 CZK 45 140,- excl. VAT after 30. 10. 2025 CZK 50 420,- excl. VAT

The price includes: 12 m2 exhibition area, registration fee, stand construction incl. furnishings (see the list), carpet flooring, an inscription of up to 15 characters on fascia, power supply up to 3,6 kW incl. testing, daily cleaning, the company name and address in the fair catalogue and in the electronic information system, 2x Assembly/Dismantling Pass, 2x Exhibitor's Pass.

### Stand furnishings:

- 1x 70 cm round table
- 2x chair Bystřice
- 1x information desk
- 1x coat hanger
- 1x wastebasket
- 4x spotlights
- 1x 220 V socket
- colour walls and fascia for an extra charge