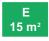

### Standard stand - TYPE E, 5 x 3 m, total price up to 30. 10. 2025 CZK 57 980,- excl. VAT after 30. 10. 2025 CZK 64 530,- excl. VAT

The price includes: 15 m2 exhibition area, registration fee, stand construction incl. furnishings (see the list), carpet flooring, an inscription of up to 15 characters on fascia, power supply up to 3,6 kW incl. testing, daily cleaning, the company name and address in the fair catalogue and in the electronic information system, 2x Assembly/Dismantling Pass, 2x Exhibitor's Pass.

### Stand furnishings:

- 1x round table 70 cm
- 2x chair Bystřice
- 1x information desk 1x coat hanger
- 1x refrigerator, 1x system rack
- 1x wastebasket
- 2x light "Lopata"
- 1x spotlight
- 1x fluorescent light
- 1x 220 V socket
- 1x socket for refrigerator
- 2x graphic surface 136 x 234 cm excl. graphics
- colour walls and fascia for an extra