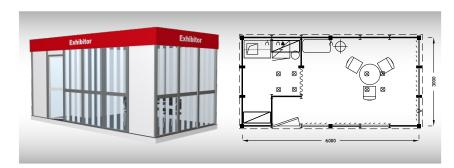

### Standard stand - TYPE A, 3 x 3 m, total price up to 30. 10. 2025 CZK 37 230,- excl. VAT after 30. 10. 2025 CZK 41 380,- excl. VAT

The price includes: 9 m2 exhibition area, registration fee, stand construction incl. furnishings (see the list), carpet flooring, an inscription of up to 15 characters on fascia, power supply up to 3,6 kW incl. testing, daily cleaning, the company name and address in the fair catalogue and in the electronic information system, 2x Assembly/Dismantling Pass, 2x Exhibitor's Pass.

#### Stand furnishings:

- 1x 70 cm round table
- 2x chair Bystřice
- 1x information desk
- 1x coat hanger
- 1x wastebasket 3x spotlights
- 1x 220 V socket
- colour walls and fascia for an extra charge