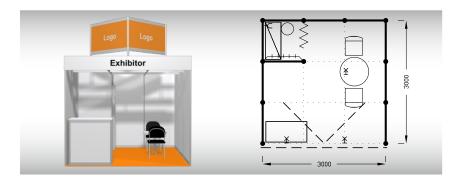

## Standard stand - TYPE C, 4 x 3 m, total price up to 30. 10. 2025 CZK 45 140,- excl. VAT after 30. 10. 2025 CZK 50 420,- excl. VAT

The price includes: 12 m2 exhibition area, registration fee, stand construction incl. furnishings (see the list), carpet flooring, an inscription of up to 15 characters on fascia, power supply up to 3,6 kW incl. testing, daily cleaning, the company name and address in the fair catalogue and in the electronic information system, 2x Assembly/Dismantling Pass, 2x Exhibitor's Pass.

### Stand furnishings:

- 1x 70 cm round table
- 2x chair Bystřice
- 1x information desk
- 1x coat hanger
- 1x wastebasket
- 4x spotlights
- 1x 220 V socket
- colour walls and fascia for an extra charge