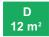

### Standard stand - TYPE D, 4 x 3 m, total price up to 30. 10. 2025 CZK 47 030,- excl. VAT after 30. 10. 2025 CZK 52 390,- excl. VAT

The price includes: 12 m2 exhibition area, registration fee, stand construction incl. furnishings (see the list), carpet flooring, an inscription of up to 15 characters on fascia, power supply up to 3,6 kW incl. testing, daily cleaning, the company name and address in the fair catalogue and in the electronic information system, 2x Assembly/Dismantling Pass, 2x Exhibitor's Pass.

#### Stand furnishings:

- 1x 70 cm round table
- 2x chair Bystřice
- 1x information desk
- 1x coat hanger 1x system rack
- 1x wastebasket
- 4x spotlights
- 1x 220 V socket
- 2x graphic surface 136 x 67 cm excl. graphics
- colour walls and fascia for an extra