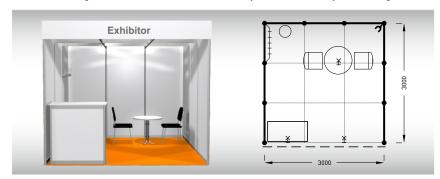

### Standard stand - TYPE B, 3 x 3 m, total price up to 30. 10. 2025 CZK 38 560,- excl. VAT after 30. 10. 2025 CZK 42 770,- excl. VAT

The price includes: 9 m2 exhibition area, registration fee, stand construction incl. furnishings (see the list), carpet flooring, an inscription of up to 15 characters on fascia, power supply up to 3,6 kW incl. testing, daily cleaning, the company name and address in the fair catalogue and in the electronic information system, 2x Assembly/Dismantling Pass, 2x Exhibitor's Pass.

### Stand furnishings:

- 1x 70 cm round table
- 2x chair Bystřice
- 1x information desk
- 1x coat hanger
- 1x system rack 1x wastebasket
- 3x spotlights
- 1x 220 V socket
- 2x graphic surface 136 x 67 cm excl. graphic

colour walls and fascia for an extra charge