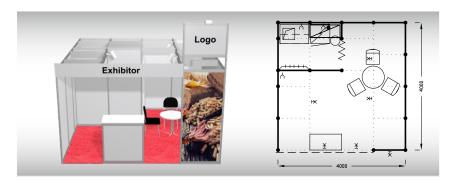

### Standard stand - TYPE G, 4 x 4 m, total price up to 30. 10. 2025 CZK 73 460,- excl. VAT after 30. 10. 2025 CZK 81 650,- excl. VAT

The price includes: 16 m2 exhibition area, registration fee, stand construction incl. furnishings (see the list), carpet flooring, an inscription of up to 15 characters on fascia, power supply up to 6,9 kW incl. testing, daily cleaning, the company name and address in the fair catalogue and in the electronic information system, 2x Assembly/Dismantling Pass, 3x Exhibitor's Pass, input and waste of water.

#### Stand furnishings:

- 1x 70 cm round table white
- 3x chair Bystřice
- 1x information desk
- 1x kitchenette Omnia
- 1x refrigerator, 1x system rack
- 1x wastebasket, 1x coat hanger
- 5x spotlights
- 1x spotlight with holder 3x 220 V socket
- 1x socket for refrigerator
- 1x graphic wall 95 x 234 cm
- 1x graphic surface 95 x 67 cm excl. graphics

colour walls and fascia for an extra