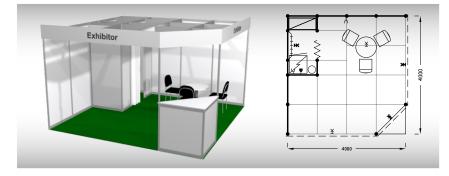

## Standard stand - TYPE F, 4 x 4 m, total price up to 30. 10. 2025 CZK 60 950,- excl. VAT after 30. 10. 2025 CZK 67 890,- excl. VAT

The price includes: 16 m2 exhibition area, registration fee, stand construction incl. furnishings (see the list), carpet flooring, an inscription of up to 30 characters on fascia, power supply up to 3,6 kW incl. testing, daily cleaning, the company name and address in the fair catalogue and in the electronic information system, 2x Assembly/Dismantling Pass, 3x Exhibitor's Pass.

### Stand furnishings:

- 1x 70 cm round table beech
- 3x chair Bystřice
- 1x information desk
- 1x refrigerator
- 1x ystem rack
- 1x coat hanger
- 1x wastebasket
- 5x spotlights
- 2x 220 V socket
- 1x socket for refrigerator
- colour walls and fascia for an extra