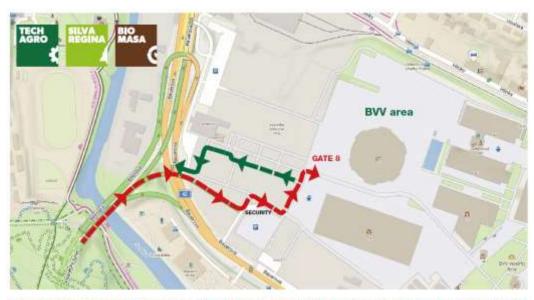

## **ENTRY AND EXIT OF OVERSIZED VEHICLES:**

#### During assembly period:

- access from motorway D1 / Pisárecký tunnel, immediately after leaving the tunnel take the middle exit leading to Gate 8
- https://maps.app.goo.gl/VG93av5395R3CN1r8
- > 30 min before coming, please, call +420 737 241 950
- exit of trailers via Gate 4

### Reserved times:

26 March to 3 April 7.30 a.m. – 6 p.m. 4 April to 5 April 7.30 a.m. – 10 p.m.

6 April trucks not allowed to enter the premises

#### Exhibit removal after the expo:

- entry to premises via Gate 4 (trailers)
- > exit from the perimeter of the event via Gate 8 at Hall P
- departure in the direction of Pisárecký tunnel
- https://maps.app.goo.gl/VG93av5395R3CN1r8

#### Reserved times:

11 April 7.00 p.m. – midnight (exit via Gate 8 near hall P need not be reported in

advance only on the day 11 April)

12 April 6.00 a.m. – midnight

Veletrhy Brno, a.s. Messe Brünn BVV Trade Fairs Brno Vystaviště 1 647 00 Brno Czech Republic Tel: +420 541 152 585 +420 541 152 923

#### ENTRANCE AND EXIT OF OVERSIZED VEHICLES (OVER 2.6M WIDTH AND 4.4M HEIGHT)

Vehicles coming from motorway D1 via Pisárecký tunnel are exempt and allowed to use the currently closed exit leading to Gate 8. This exemption applies from 26 March to 5 April for the delivery of exhibits, and from 11 April to 16 April for their removal.

SOURCE: MAPY.CZ

ENTRANCE AND EXIT OF OVERSIZED VEHICLES (wider than 2.6m and/or taller than 4.4m) Vehicles coming from motorway D1 via Pisárecký tunnel are exempt and allowed to use the currently closed exit leading to Gate 8. This exemption applies from 26 March to 5 April for the delivery of exhibits, and from 11 April to 16 April for their removal.