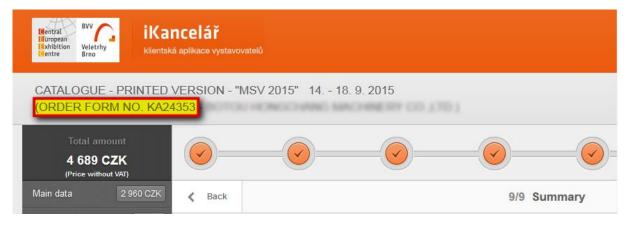

### **Additional Information**

| Total amount<br>7 909 CZK   |           |  |  |  |  |
|-----------------------------|-----------|--|--|--|--|
| (Price without)             | VAT)      |  |  |  |  |
| Main data                   | 2 960 CZK |  |  |  |  |
| Certificates                | 0 CZK     |  |  |  |  |
| Company profile             | 2 370 CZK |  |  |  |  |
| Product categories          | 1 729 CZK |  |  |  |  |
| Represented brands          | 0 CZK     |  |  |  |  |
| Represented companies       | 0 CZK     |  |  |  |  |
| Advertising in guide        | 850 CZK   |  |  |  |  |
| Advertising in<br>catalogue | 0 CZK     |  |  |  |  |
| Summary                     |           |  |  |  |  |

Deadline for order form for printed version by: 03.06.2015

Central

BVV

Veletrhy Brno

European

Exhibition Centre

5

6

#### **Editing Progress** Navigation Bar

- 1/9 Main Data
- 2/9 Certificates
- 3/9 Company Profile
- 4/9 Product Categories
- 5/9 Represented brands
- 6/9 Represented Companies
- 7/9 Advertising in Guide
- 8/9 Advertising in Catalogue
- 9/9 Summary