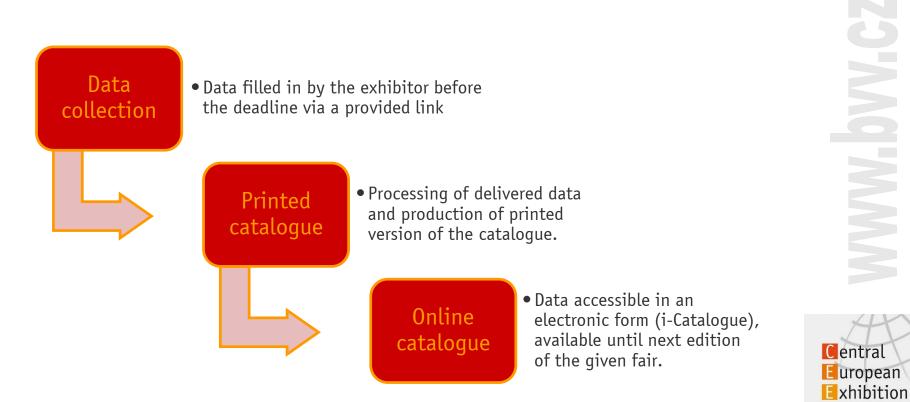

## **Catalogue production process**

Centre

Veletrhy Brno

BVV

#### **Printed Catalogue** Basic Information

- Printed catalogue and i-Catalogue are important tools for your participation at the fair
- Your company profile will be presented to the visitors to the fair and those who could not visit, too
- i-Catalogue responsive design enables viewing with all devices, i.e. smart phones, notebooks, iPads)
- For editing of the printed catalogue every exhibitor receives a unique link via email
- Mandatory information is marked with an asterix (\*)
- All items are marked with price
- Items with prices marked in orange colour have been already ordered
- Items with prices in grey colour need to be ordered
- Check all information before you send it off by clicking the ORDER button. After ordering data changing possible only on request