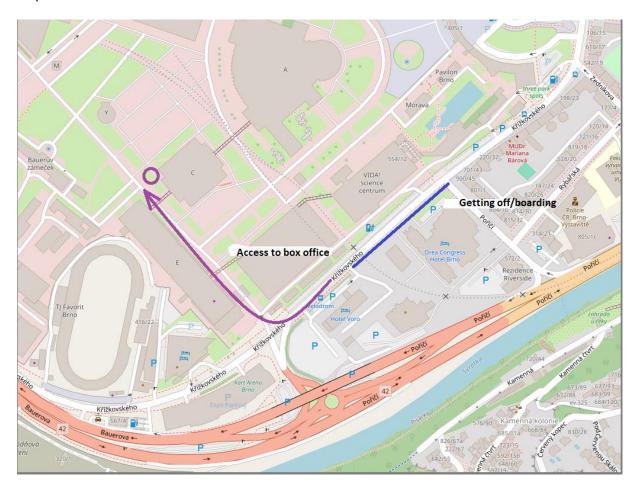

## **BOARDING AND EXIT**

The designated boarding and exit point is marked on the map. It is a longitudinal parking area on the sidewalk opposite the VIDA! science center near the OREA Hotel Voro (GPS: 49°11'09.5"N 16°35'04.4"E).

We kindly ask visitors to leave this area as soon as possible so that other buses can enter. Please be extra careful and use only the nearby pedestrian crossing opposite gate 4 to exit the drop-off area. Visitors then proceed via the pedestrian ramp along gate 4 to the ticket offices.